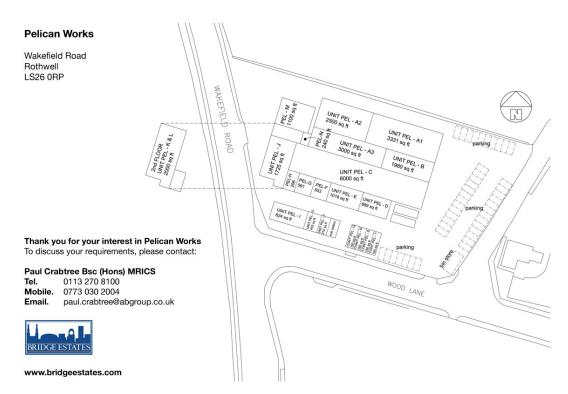

## Pelican Works, Wakefield Road, Rothwell, LS26 0RP

Pelican Works in Rothwell provides a variety of workshops and light industrial units. Located opposite the Jaw Bones, Pelican Works is easily accessible from all major routes.

## Please see the following pages for a list of our available properties at Pelican Works, Rothwell.

Paul.crabtree@abgroup.co.uk T: 0113 2708100 www.bridgeestates.com

Commercial and Industrial Property Specialists based in Leeds Telephone. 0113 270 8100